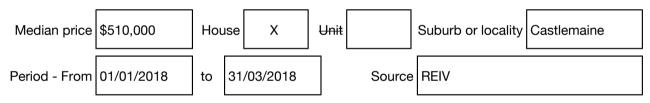

#### Median sale price

Rooms: 3 Property Type: House Land Size: 1094 sqm approx Agent Comments Indicative Selling Price \$349,000 Median House Price March guarter 2018: \$510,000