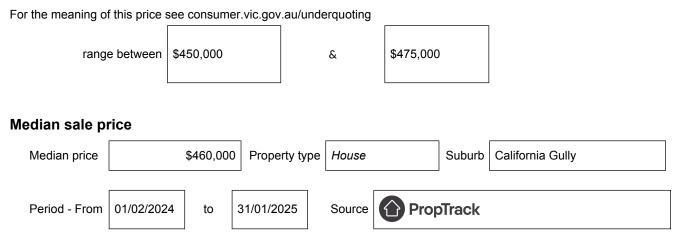

# Statement of Information Single residential property located outside the Melbourne metropolitan area

### Section 47AF of the Estate Agents Act 1980

### Property offered for sale

Address Including suburb and postcode

68 Gill Avenue, California Gully, Vic 3556

#### Indicative selling price



## Comparable property sales (\*Delete A or B below as applicable)

**A**\* These are the three properties sold within five kilometres of the property for sale in the last eighteen months that the estate agent or agent's representative considers to be most comparable to the property for sale.

| Address of comparable property                | Price     | Date of sale |
|-----------------------------------------------|-----------|--------------|
| 8 Frank Court, California Gully, VIC 3556     | \$465,000 | 22/11/2024   |
| 35 Sandhurst Road, California Gully, VIC 3556 | \$475,000 | 08/07/2024   |
| 68 Sandhurst Road, California Gully, VIC 3556 | \$459,000 | 06/02/2024   |

OR

**B**\* The estate agent or agent's representative reasonably believes that fewer than three comparable propertie