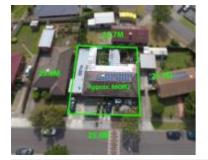

## 33 ROBYN AVENUE, ALBANVALE, VIC

**Indicative Selling Price** 

For the meaning of this price see consumer.vic.au/underquoting

\$600,000 to \$650,000

Provided by: Eddy Hsu, Sweeney Estate Agents Sunshine

### Property offered for sale

| Address<br>Including suburb and<br>postcode | 33 ROBYN AVENUE, ALBANVALE, VIC 3021 |
|---------------------------------------------|--------------------------------------|
|---------------------------------------------|--------------------------------------|