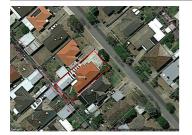

## 33 ROBYN AVENUE, ALBANVALE, VIC

**Indicative Selling Price** 

For the meaning of this price see consumer.vic.au/underquoting

\$600,000 to \$650,000

Provided by: Eddy Hsu, Sweeney Estate Agents Sunshine

### Property offered for sale

| Address<br>Including suburb and<br>postcode | 33 ROBYN AVENUE, ALBANVALE, VIC 3021 |
|---------------------------------------------|--------------------------------------|
|---------------------------------------------|--------------------------------------|