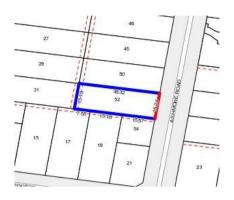

#### Section 47AF of the Estate Agents Act 1980

| <b>Property</b> | offered | for | sale |
|-----------------|---------|-----|------|
|-----------------|---------|-----|------|

| Address              | 52 Ashmore Road, Forest Hill Vic 3131 |
|----------------------|---------------------------------------|
| Including suburb and |                                       |
| postcode             |                                       |
|                      |                                       |
|                      |                                       |

## **McGrath**

Rooms:

Property Type: House Land Size: 580 sqm approx

**Agent Comments** 

**Indicative Selling Price** \$800,000 - \$880,000 **Median House Price** Year ending December 2017: \$1,084,000