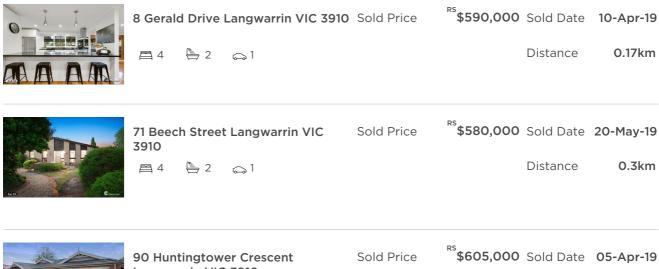

| Address of comparable property               | Price     | Date of sale |
|----------------------------------------------|-----------|--------------|
| 8 Gerald Drive Langwarrin VIC 3910           | \$590,000 | 10-Apr-19    |
| 71 Beech Street Langwarrin VIC 3910          | \$580,000 | 20-May-19    |
| 90 Huntingtower Crescent Langwarrin VIC 3910 | \$605,000 | 05-Apr-19    |