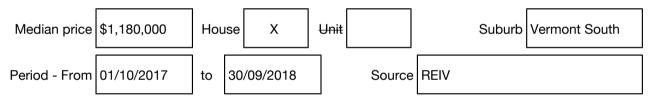

#### Median sale price

Rooms: Property Type: House (Res) Land Size: 845 sqm approx Agent Comments Indicative Selling Price \$1,250,000 Median House Price Year ending September 2018: \$1,180,000