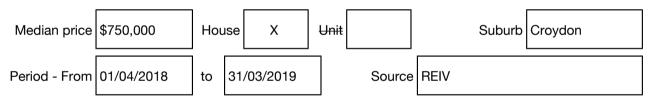

#### Median sale price

Rooms: Property Type: House Land Size: 840.144 sqm approx Agent Comments Indicative Selling Price \$629,000 Median House Price Year ending March 2019: \$750,000