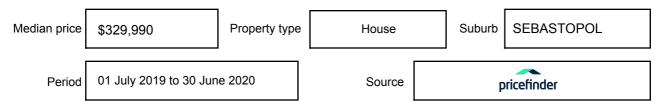

be expressed as a single price, or as a price range with the difference between the upper and lower amounts not more than 10% of the lower amount.

This Statement of Information must be provided to a prospective buyer within two business days of a request and displayed at any open for inspection for the property for sale.

It is recommended that the address of the property being offered for sale be checked at

services.land.vic.gov.au/landchannel/content/addressSearch before being entered in this Statement of Information.

# Property offered for sale

Address Including suburb and postcode

72 YARROWEE STREET, SEBASTOPOL, VIC 3356

### Indicative selling price

For the meaning of this price see consumer.vic.gov.au/underquoting

Price Range:

\$285,000 to \$305,000

#### Median sale price



#### **Comparable property sales**

These are the three properties sold within five kilometres of the property for sale in the last 18 months that the estate agent or agent's representative considers to be most comparable to the property for sale.

| Address of comparable property      | Price      | Date of sale |
|-------------------------------------|------------|--------------|
| 1 BALA ST, SEBASTOPOL, VIC 3356     | *\$300,000 | 01/08/2020   |
| 40 BEVERIN ST, SEBASTOPOL, VIC 3356 | \$285,000  | 05/05/2020   |
| 27 SPENCER ST, SEBASTOPOL, VIC 3356 | \$293,500  | 22/04/2020   |

This Statement of Information was prepared on: 24