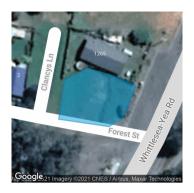

## Section 47AF of the Estate Agents Act 1980

| Property                                                | y offered for s                                                                                                                                                                                                           | sale                                             |             |              |         |                     |        |             |                  |              |  |
|---------------------------------------------------------|---------------------------------------------------------------------------------------------------------------------------------------------------------------------------------------------------------------------------|--------------------------------------------------|-------------|--------------|---------|---------------------|--------|-------------|------------------|--------------|--|
| Address<br>Including suburb or<br>locality and postcode |                                                                                                                                                                                                                           | 1263 Whittlesea-yea Road, Kinglake West Vic 3757 |             |              |         |                     |        |             |                  |              |  |
| Indicativ                                               | ve selling pri                                                                                                                                                                                                            | ce                                               |             |              |         |                     |        |             |                  |              |  |
| For the m                                               | neaning of this p                                                                                                                                                                                                         | orice see c                                      | cons        | sumer.vic.go | v.au/ı  | underqu             | oting  |             |                  |              |  |
| Sin                                                     | gle price \$350,                                                                                                                                                                                                          | 000                                              |             |              |         |                     |        |             |                  |              |  |
| Median                                                  | sale price                                                                                                                                                                                                                |                                                  |             |              |         |                     | _      |             |                  |              |  |
| Media                                                   | 00                                                                                                                                                                                                                        | Pro                                              | operty Type | Vaca         | nt land |                     | Suburb | Kinglake We | est              |              |  |
| Period ·                                                | 2020 t                                                                                                                                                                                                                    | to                                               | 15/03/2021  |              | S       | Source              | REIV   |             |                  |              |  |
| Compar                                                  | able property                                                                                                                                                                                                             | y sales (*                                       | Del         | lete A or B  | belo    | w as a <sub>l</sub> | oplica | ble)        |                  |              |  |
| •                                                       | These are the three properties sold within five kilometres of the property for sale in the last eighteen months that the estate agent or agent's representative considers to be most comparable to the property for sale. |                                                  |             |              |         |                     |        |             |                  |              |  |
| Address of comparable property                          |                                                                                                                                                                                                                           |                                                  |             |              |         |                     |        | Pı          | ice              | Date of sale |  |
| 1                                                       |                                                                                                                                                                                                                           |                                                  |             |              |         |                     |        |             |                  |              |  |
| 2                                                       |                                                                                                                                                                                                                           |                                                  |             |              |         |                     |        |             |                  |              |  |
| 3                                                       |                                                                                                                                                                                                                           |                                                  |             |              |         |                     |        |             |                  |              |  |
| OR                                                      |                                                                                                                                                                                                                           |                                                  |             |              |         |                     |        |             |                  |              |  |
|                                                         | The estate ager<br>properties were                                                                                                                                                                                        |                                                  |             |              |         |                     |        |             |                  |              |  |
| This Statement of Information was prepared on:          |                                                                                                                                                                                                                           |                                                  |             |              |         |                     |        | on:         | 16/03/2021 18:51 |              |  |

Property Type: Land Land Size: 690 sqm approx Agent Comments William Verhagen 03 5786 2033 0437 371 969 william@integrityrealestate.net.au

Indicative Selling Price \$350,000 Median Land Price 16/03/2020 - 15/03/2021: \$450,000