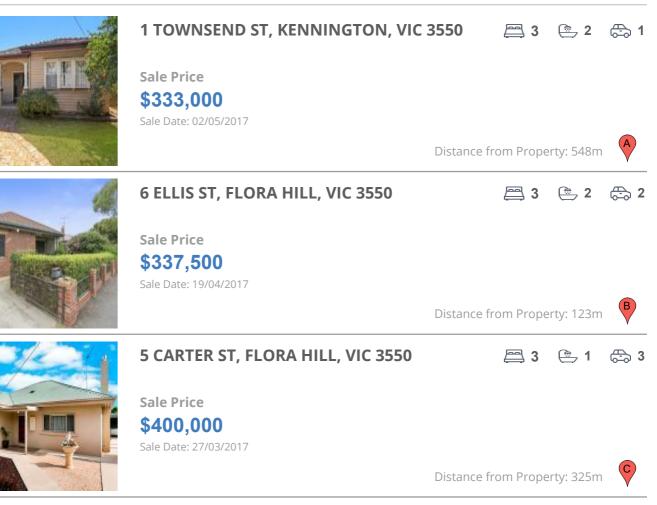

## **COMPARABLE PROPERTIES**

These are the three properties sold within five kilometres of the property for sale in the last 18 months that the estate agent or agent's representative considers to be most comparable to the property for sale.

### **Comparable property sales**

These are the three properties sold within five kilometres of the property for sale in the last 18 months that the estate agent or agent's representative considers to be most comparable to the property for sale.

| Address of comparable property      | Price     | Date of sale |
|-------------------------------------|-----------|--------------|
| 1 TOWNSEND ST, KENNINGTON, VIC 3550 | \$333,000 | 02/05/2017   |
| 6 ELLIS ST, FLORA HILL, VIC 3550    | \$337,500 | 19/04/2017   |
| 5 CARTER ST, FLORA HILL, VIC 3550   | \$400,000 | 27/03/2017   |
| 6 NISH ST, FLORA HILL, VIC 3550     | \$340,000 | 06/03/2017   |