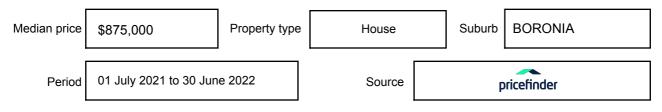

may be expressed as a single price, or as a price range with the difference between the upper and lower amounts not more than 10% of the lower amount.

This Statement of Information must be provided to a prospective buyer within two business days of a request and displayed at any open for inspection for the property for sale.

It is recommended that the address of the property being offered for sale be checked at

services.land.vic.gov.au/landchannel/content/addressSearch before being entered in this Statement of Information.

## Property offered for sale

Address Including suburb and postcode

51 PATON CRESCENT, BORONIA, VIC 3155

## Indicative selling price

For the meaning of this price see consumer.vic.gov.au/underquoting

Price Range:

\$900,000 to \$990,000

#### Median sale price



#### **Comparable property sales**

These are the three properties sold within two kilometres of the property for sale in the last six months that the estate agent or agent's representative considers to be most comparable to the property for sale.

| Address of comparable property    | Price         | Date of sale |
|-----------------------------------|---------------|--------------|
| 19 CENTRAL AVE, BORONIA, VIC 3155 | \$995,000     | 01/04/2022   |
| 3 VALERIE ST, BORONIA, VIC 3155   | \$1,011,000   | 19/03/2022   |
| 5A VALERIE ST, BORONIA, VIC 3155  | **\$1,025,000 | 26/03/2022   |

This Statement of Information was prepared on: 08/

08/08/2022