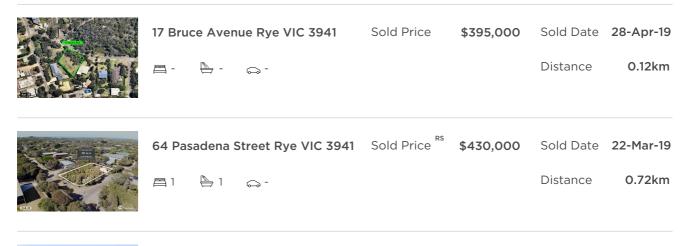

## **Comparable Property Sales**

These are the three properties sold within two kilometres of the property for sale in the last 6 months that the estate agent or agent's representative considers to be most comparable to the property for sale.