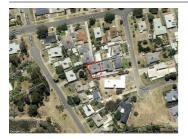

## 2/4A RUTH STREET, GOLDEN SQUARE, 🕮 3 🕒 2 🚓 2

**Indicative Selling Price** 

For the meaning of this price see consumer.vic.au/underquoting

**Price Range:** 

\$540,000 to \$580,000

Provided by: PRD Admin, PRD Nationwide Bendigo

## Property offered for sale

Address Including suburb and postcode

2/4A RUTH STREET, GOLDEN SQUARE, VIC 3555