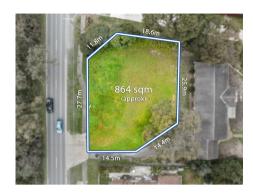

Property Type: Land Land Size: 864 sqm approx

Agent Comments

Indicative Selling Price \$665,000 No median price available