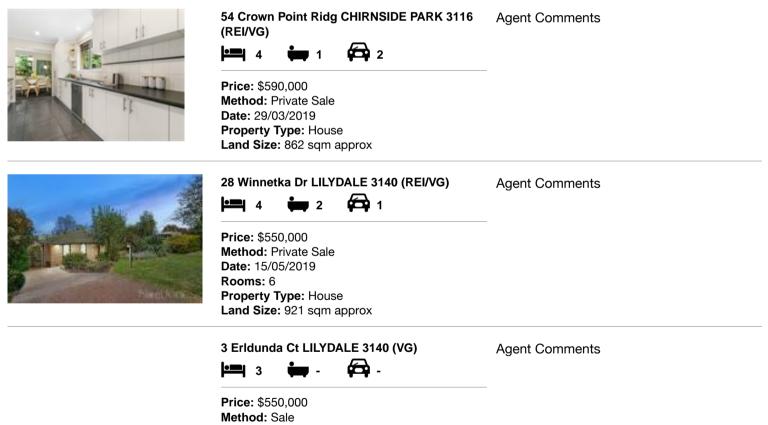

| Ad | dress of comparable property            | Price     | Date of sale |
|----|-----------------------------------------|-----------|--------------|
| 1  | 54 Crown Point Ridg CHIRNSIDE PARK 3116 | \$590,000 | 29/03/2019   |
| 2  | 28 Winnetka Dr LILYDALE 3140            | \$550,000 | 15/05/2019   |
| 3  | 3 Erldunda Ct LILYDALE 3140             | \$550,000 | 02/05/2019   |

# **Comparable Properties**

Method: Sale Date: 02/05/2019 Property Type: House (Res) Land Size: 873 sqm approx

Account - Barry Plant | P: 03 9735 3300 | F: 03 9735 3122

The information contained herein is to be used as a guide only. Although every care has been taken in the preparation of the information, we stress that particulars herein are for information only and do not constitute representations by the Owners or Agent. Sales data is provided as a guide to market activity, and we do not necessarily claim to have acted as the selling agent in these transactions.