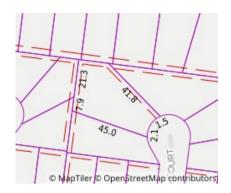

Property Type: House Land Size: 1300 sqm approx Agent Comments Indicative Selling Price \$900,000 - \$990,000 Median House Price December quarter 2019: \$789,000