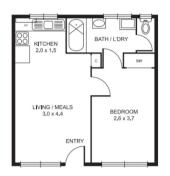

<sup>(2)(</sup>b) of the Estate Agents Act 1980.

**Property Type:** Apartment **Land Size:** 33 sqm approx Agent Comments

Indicative Selling Price \$230,000 - \$253,000 No median price available