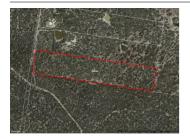

# **CURTIS ROAD, AXE CREEK, VIC 3551**

**Indicative Selling Price** 

For the meaning of this price see consumer.vic.au/underquoting

Single Price: \$150,000

Provided by: Bronwyn Hosking, Bendigo Property Plus

| Address<br>Including suburb and<br>postcode | CURTIS ROAD, AXE CREEK, VIC 3551 |
|---------------------------------------------|----------------------------------|
|---------------------------------------------|----------------------------------|