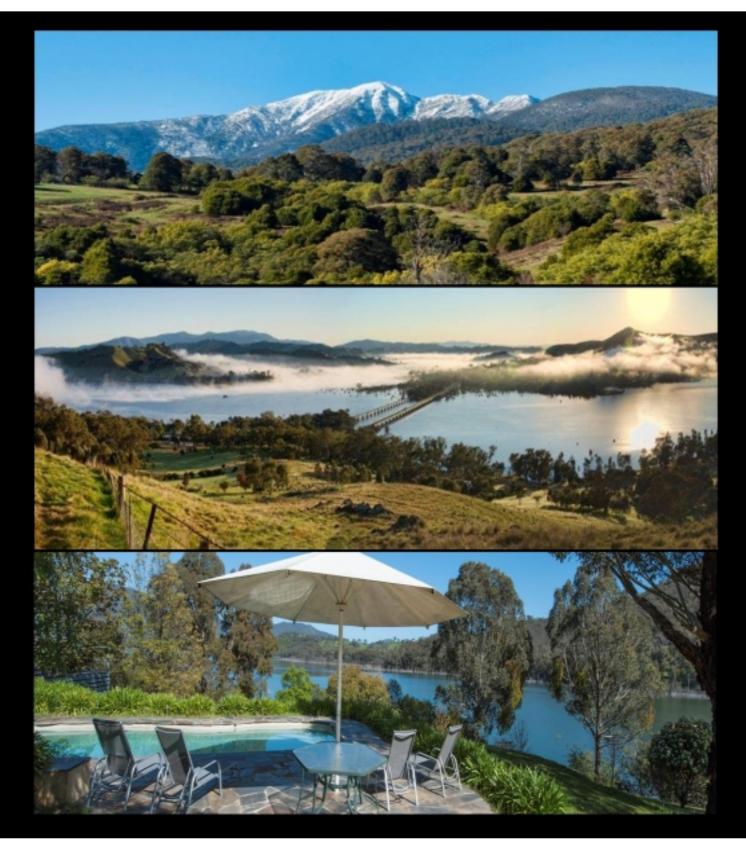

# STATEMENT OF INFORMATION

"KOORINGAL" 23 DAWN CRESCENT, BONNIE DOON, VIC 3720 PREPARED BY MANSFIELD REAL ESTATE, 40A HIGH STREET MANSFIELD

# "KOORINGAL" 23 DAWN CRESCENT,

**Indicative Selling Price** 

For the meaning of this price see consumer.vic.au/underquoting

\$375,000 **Single Price:** 