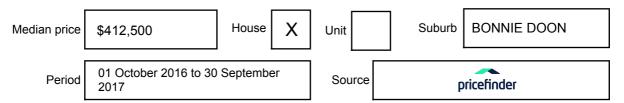

# **BONNIE DOON, VIC, 3720**

**Suburb Median Sale Price (House)** 

\$412,500

01 October 2016 to 30 September 2017

Provided by: **pricefinder** 