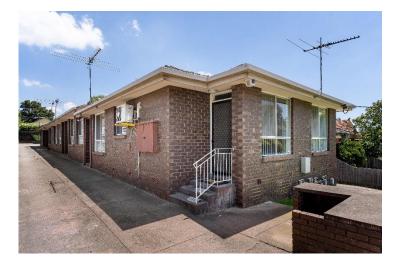

# 2/9 Moule Street, Brunswick West Vic 3055

1 Bed 1 Bath 1 Car Rooms: 2 Property Type: Unit Indicative Selling Price \$305,000 Median House Price Year ending December 2023: \$470,000

## **Property offered for sale**

Address locality and postcode

Including suburb or 2/9 Moule Street, Brunswick West Vic 3055