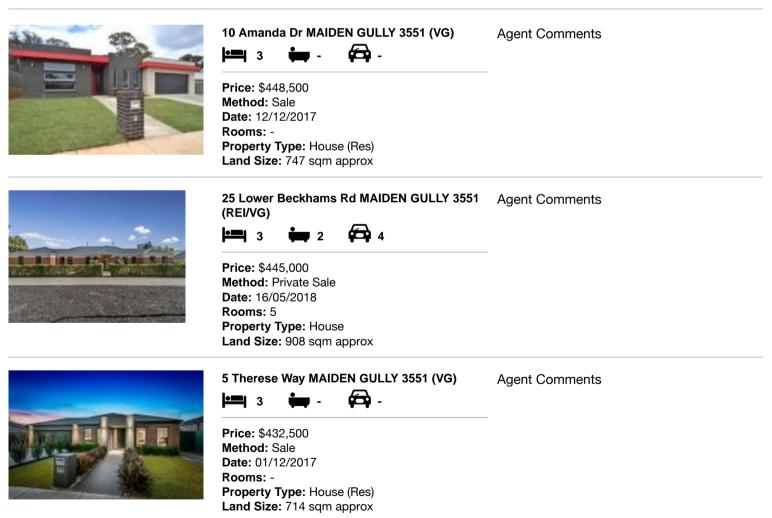

#### Comparable property sales (\*Delete A or B below as applicable)

A\* These are the three properties sold within five kilometres of the property for sale in the last eighteen months that the estate agent or agent's representative considers to be most comparable to the property for sale.

| Address of comparable property |                                        | Price     | Date of sale |
|--------------------------------|----------------------------------------|-----------|--------------|
| 1                              | 10 Amanda Dr MAIDEN GULLY 3551         | \$448,500 | 12/12/2017   |
| 2                              | 25 Lower Beckhams Rd MAIDEN GULLY 3551 | \$445,000 | 16/05/2018   |
| 3                              | 5 Therese Way MAIDEN GULLY 3551        | \$432,500 | 01/12/2017   |