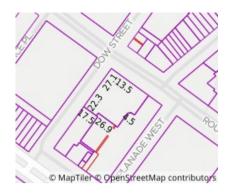

#### Section 47AF of the Estate Agents Act 1980

Price

| <b>Property</b> | offered | for sale |
|-----------------|---------|----------|
|-----------------|---------|----------|

| Address              | 207/50 Dow Street, Port Melbourne Vic 3207 |
|----------------------|--------------------------------------------|
| Including suburb and |                                            |
| postcode             |                                            |
|                      |                                            |

#### Address of comparable property

|   |                                    | 1 1100    | Date of Sale |
|---|------------------------------------|-----------|--------------|
| 1 | 905G/93 Dow St PORT MELBOURNE 3207 | \$955,000 | 04/05/2019   |
| 2 | 5/64-80 Dow St PORT MELBOURNE 3207 | \$954,000 | 27/07/2019   |
| 3 | 802G/93 Dow St PORT MELBOURNE 3207 | \$896,000 | 01/10/2019   |