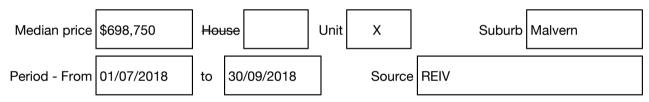

#### Median sale price

Rooms: Property Type: Agent Comments Indicative Selling Price \$660,000 Median Unit Price September quarter 2018: \$698,750