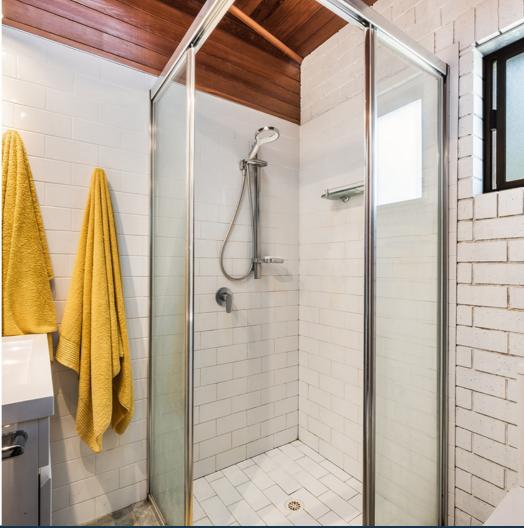

### THE HOME

- · High set brick & timber home built by esteemed local builder Gilly Seccato in 1982
- Soaring cathedral ceilings & the rich warmth of cypress hardwood panelling, artfully complemented by slate and stone
  accents
- · Renovated kitchen featuring stone bench tops, ample storage & quality appliances
- · Open plan dining and lounge space leading to multiple covered outdoor entertainment areas
- Separate lounge and study featuring a wood burning slow combustion fireplace
- · Rumpus room featuring direct access to the outdoors
- Master bedroom featuring tranquil rural views & a blank canvas with the potential to create an ensuite to suit you
- · Additional 3 light filled bedrooms, two featuring built in robes
- · Original family bathroom upstairs + additional full bathroom downstairs
- Ceiling fans throughout
- · New carpet throughout upstairs
- · Laundry featuring external access
- · Large store room or perhaps convert to a wine cellar