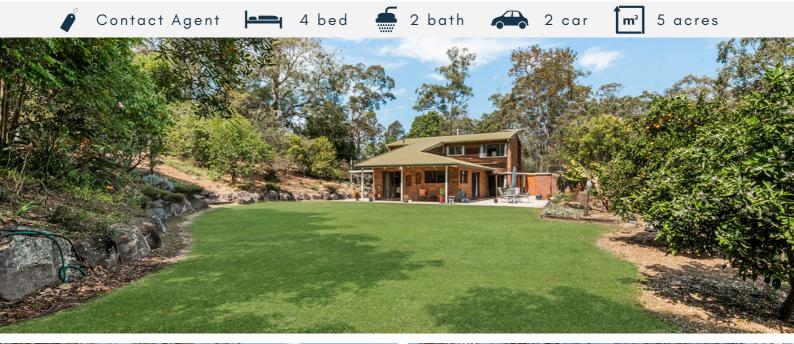

# 1860 Mount Samson Road, Yugar

### **BESPOKE CRAFTSMANSHIP ON 5 ACRES OF PARK-LIKE LAND**

### THE HOME

- · High set brick & timber home built by esteemed local builder Gilly Seccato in 1982
- Soaring cathedral ceilings & the rich warmth of cypress hardwood panelling, artfully complemented by slate and stone
  accents
- · Renovated kitchen featuring stone bench tops, ample storage & quality appliances
- · Open plan dining and lounge space leading to multiple covered outdoor entertainment areas
- Separate lounge and study featuring a wood burning slow combustion fireplace
- · Rumpus room featuring direct access to the outdoors
- Master bedroom featuring tranquil rural views & a blank canvas with the potential to create an ensuite to suit you
- · Additional 3 light filled bedrooms, two featuring built in robes
- · Original family bathroom upstairs + additional full bathroom downstairs
- Ceiling fans throughout
- · New carpet throughout upstairs
- · Laundry featuring external access
- · Large store room or perhaps convert to a wine cellar

# THE LAND

- · 5 acres of cleared usable land
- Low maintenance landscaping surrounding the home, serviced by irrigation from the dam
- Huge, healthy dam providing a constant water source
- Mixture of flat & undulating land all usable so much potential!