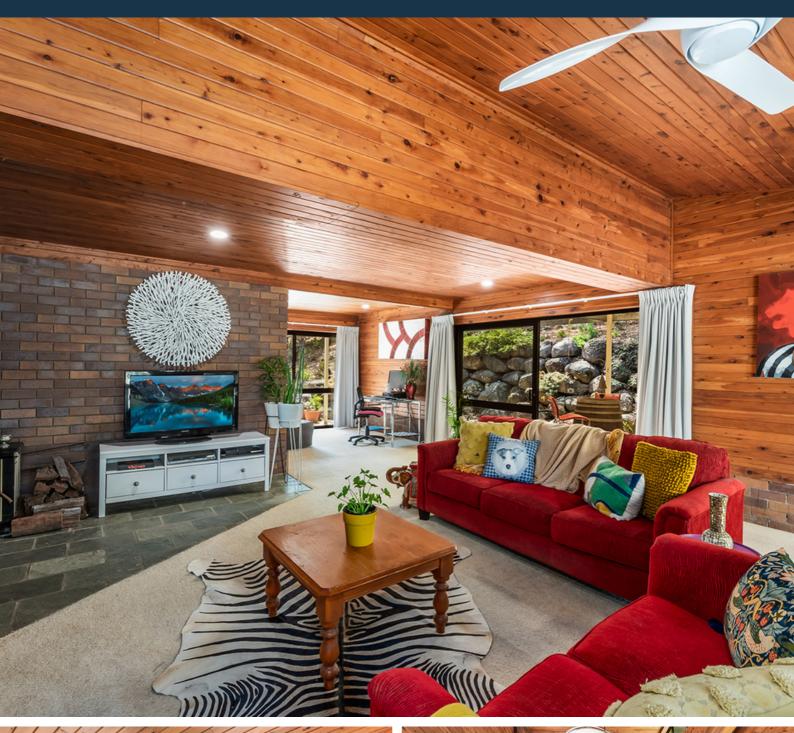

### THE HOME

- · High set brick & timber home built by esteemed local builder Gilly Seccato in 1982
- Soaring cathedral ceilings & the rich warmth of cypress hardwood panelling, artfully complemented by slate and stone
  accents
- · Renovated kitchen featuring stone bench tops, ample storage & quality appliances
- · Open plan dining and lounge space leading to multiple covered outdoor entertainment areas
- Separate lounge and study featuring a wood burning slow combustion fireplace
- · Rumpus room featuring direct access to the outdoors
- Master bedroom featuring tranquil rural views & a blank canvas with the potential to create an ensuite to suit you
- · Additional 3 light filled bedrooms, two featuring built in robes
- · Original family bathroom upstairs + additional full bathroom downstairs
- Ceiling fans throughout
- · New carpet throughout upstairs
- · Laundry featuring external access
- · Large store room or perhaps convert to a wine cellar