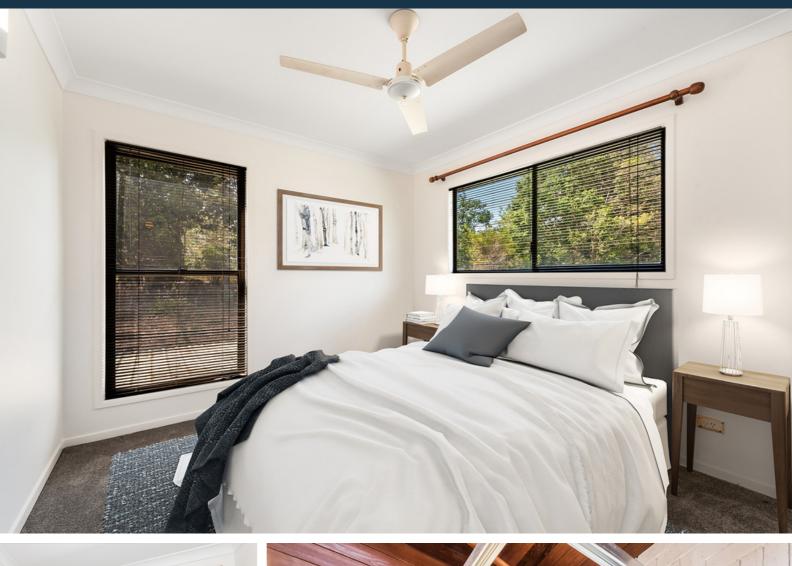

### THE HOME

- · High set brick & timber home built by esteemed local builder Gilly Seccato in 1982
- Soaring cathedral ceilings & the rich warmth of cypress hardwood panelling, artfully complemented by slate and stone
  accents
- · Renovated kitchen featuring stone bench tops, ample storage & quality appliances
- · Open plan dining and lounge space leading to multiple covered outdoor entertainment areas
- Separate lounge and study featuring a wood burning slow combustion fireplace
- · Rumpus room featuring direct access to the outdoors
- Master bedroom featuring tranquil rural views & a blank canvas with the potential to create an ensuite to suit you
- · Additional 3 light filled bedrooms, two featuring built in robes
- · Original family bathroom upstairs + additional full bathroom downstairs
- Ceiling fans throughout
- · New carpet throughout upstairs
- · Laundry featuring external access
- · Large store room or perhaps convert to a wine cellar