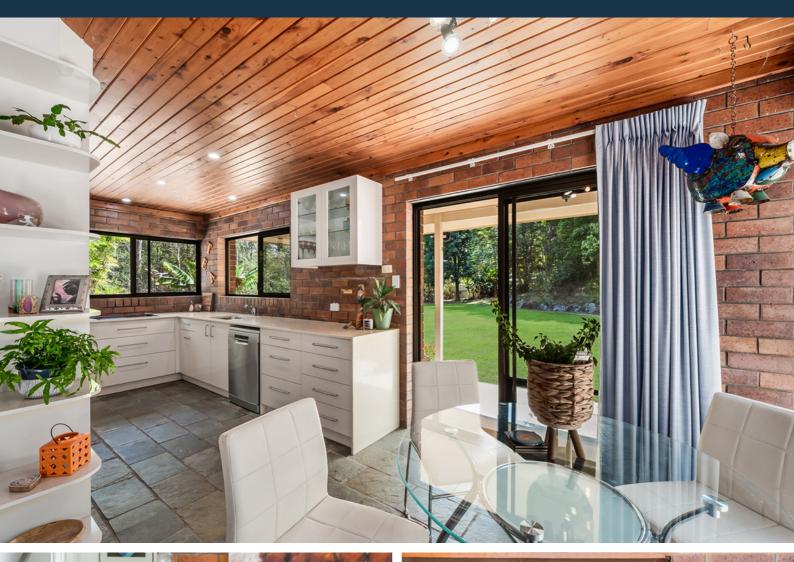

### THE HOME

- · High set brick & timber home built by esteemed local builder Gilly Seccato in 1982
- Soaring cathedral ceilings & the rich warmth of cypress hardwood panelling, artfully complemented by slate and stone
  accents
- · Renovated kitchen featuring stone bench tops, ample storage & quality appliances
- · Open plan dining and lounge space leading to multiple covered outdoor entertainment areas
- Separate lounge and study featuring a wood burning slow combustion fireplace
- · Rumpus room featuring direct access to the outdoors
- Master bedroom featuring tranquil rural views & a blank canvas with the potential to create an ensuite to suit you
- · Additional 3 light filled bedrooms, two featuring built in robes
- · Original family bathroom upstairs + additional full bathroom downstairs
- Ceiling fans throughout
- · New carpet throughout upstairs
- · Laundry featuring external access
- · Large store room or perhaps convert to a wine cellar