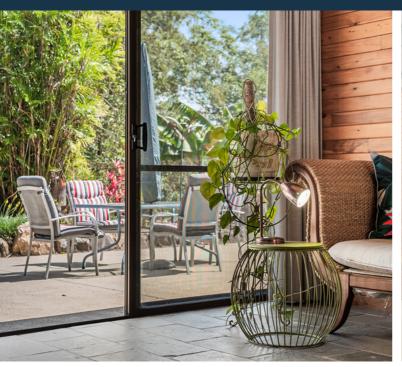

### THE HOME

- · High set brick & timber home built by esteemed local builder Gilly Seccato in 1982
- Soaring cathedral ceilings & the rich warmth of cypress hardwood panelling, artfully complemented by slate and stone
  accents
- · Renovated kitchen featuring stone bench tops, ample storage & quality appliances
- · Open plan dining and lounge space leading to multiple covered outdoor entertainment areas
- Separate lounge and study featuring a wood burning slow combustion fireplace
- · Rumpus room featuring direct access to the outdoors
- Master bedroom featuring tranquil rural views & a blank canvas with the potential to create an ensuite to suit you
- · Additional 3 light filled bedrooms, two featuring built in robes
- · Original family bathroom upstairs + additional full bathroom downstairs
- Ceiling fans throughout
- · New carpet throughout upstairs
- · Laundry featuring external access
- · Large store room or perhaps convert to a wine cellar

# THE LAND

- · 5 acres of cleared usable land
- Low maintenance landscaping surrounding the home, serviced by irrigation from the dam
- Huge, healthy dam providing a constant water source
- Mixture of flat & undulating land all usable so much potential!