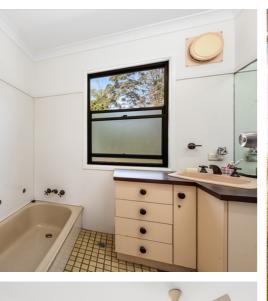

### THE HOME

- · High set brick & timber home built by esteemed local builder Gilly Seccato in 1982
- Soaring cathedral ceilings & the rich warmth of cypress hardwood panelling, artfully complemented by slate and stone
  accents
- · Renovated kitchen featuring stone bench tops, ample storage & quality appliances
- · Open plan dining and lounge space leading to multiple covered outdoor entertainment areas
- Separate lounge and study featuring a wood burning slow combustion fireplace
- · Rumpus room featuring direct access to the outdoors
- Master bedroom featuring tranquil rural views & a blank canvas with the potential to create an ensuite to suit you
- · Additional 3 light filled bedrooms, two featuring built in robes
- · Original family bathroom upstairs + additional full bathroom downstairs
- Ceiling fans throughout
- · New carpet throughout upstairs
- · Laundry featuring external access
- · Large store room or perhaps convert to a wine cellar