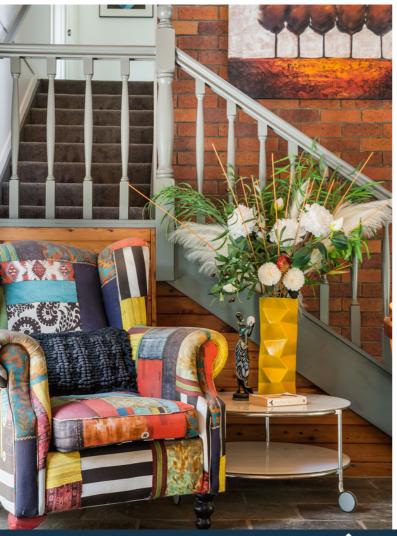

### THE HOME

- · High set brick & timber home built by esteemed local builder Gilly Seccato in 1982
- Soaring cathedral ceilings & the rich warmth of cypress hardwood panelling, artfully complemented by slate and stone
  accents
- · Renovated kitchen featuring stone bench tops, ample storage & quality appliances
- · Open plan dining and lounge space leading to multiple covered outdoor entertainment areas
- Separate lounge and study featuring a wood burning slow combustion fireplace
- · Rumpus room featuring direct access to the outdoors
- Master bedroom featuring tranquil rural views & a blank canvas with the potential to create an ensuite to suit you
- · Additional 3 light filled bedrooms, two featuring built in robes
- · Original family bathroom upstairs + additional full bathroom downstairs
- Ceiling fans throughout
- · New carpet throughout upstairs
- · Laundry featuring external access
- · Large store room or perhaps convert to a wine cellar