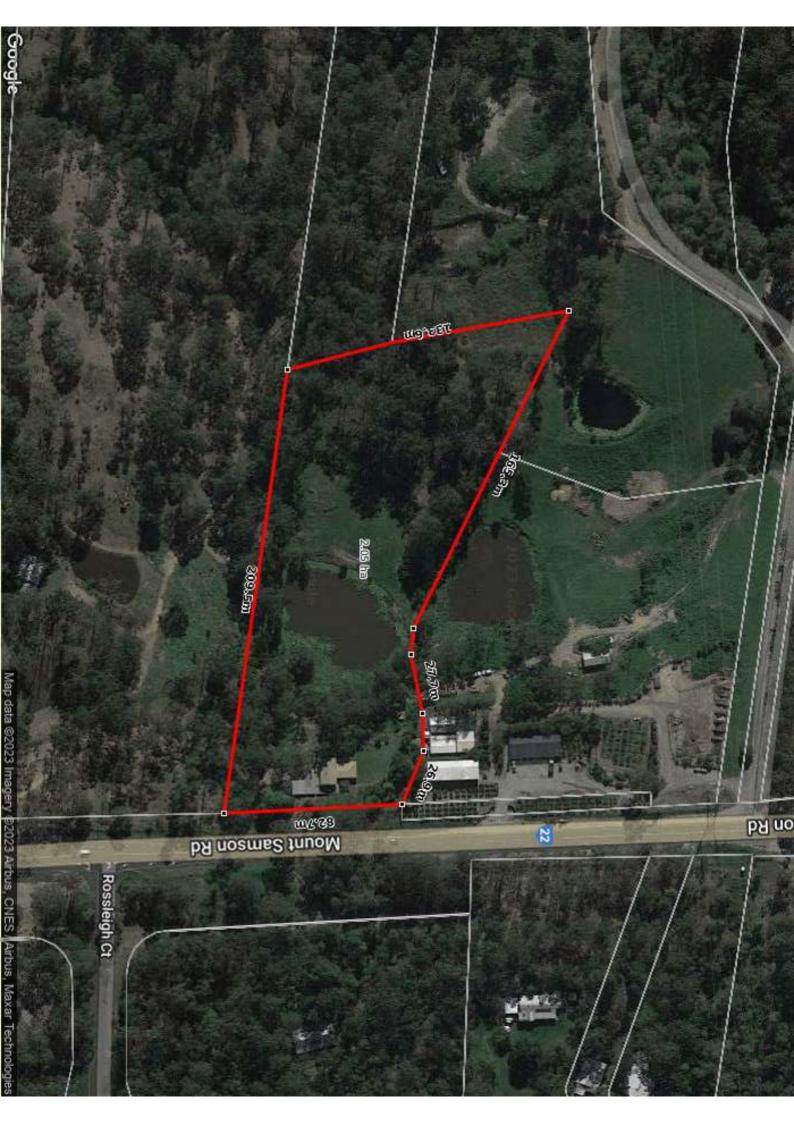

# THE LAND

- · 5 acres of cleared usable land
- Low maintenance landscaping surrounding the home, serviced by irrigation from the dam
- Huge, healthy dam providing a constant water source
- Mixture of flat & undulating land all usable so much potential!

## THE INFRASTRUCTURE

- Mixture of flat & undulating land all usable so much potential!
- Pump & underground irrigation from the dam supplying water all around the property
- NBN fixed wireless internet
- Water tanks
- On-site waste treatment system