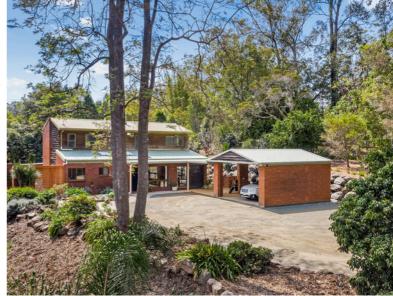

### THE HOME

- · High set brick & timber home built by esteemed local builder Gilly Seccato in 1982
- Soaring cathedral ceilings & the rich warmth of cypress hardwood panelling, artfully complemented by slate and stone
  accents
- · Renovated kitchen featuring stone bench tops, ample storage & quality appliances
- · Open plan dining and lounge space leading to multiple covered outdoor entertainment areas
- Separate lounge and study featuring a wood burning slow combustion fireplace
- · Rumpus room featuring direct access to the outdoors
- Master bedroom featuring tranquil rural views & a blank canvas with the potential to create an ensuite to suit you
- · Additional 3 light filled bedrooms, two featuring built in robes
- · Original family bathroom upstairs + additional full bathroom downstairs
- Ceiling fans throughout
- · New carpet throughout upstairs
- · Laundry featuring external access
- · Large store room or perhaps convert to a wine cellar