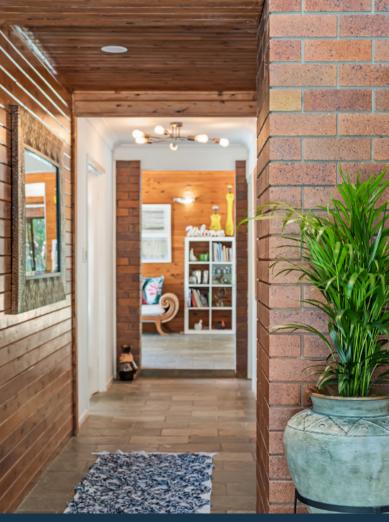

### THE HOME

- · High set brick & timber home built by esteemed local builder Gilly Seccato in 1982
- Soaring cathedral ceilings & the rich warmth of cypress hardwood panelling, artfully complemented by slate and stone
  accents
- · Renovated kitchen featuring stone bench tops, ample storage & quality appliances
- · Open plan dining and lounge space leading to multiple covered outdoor entertainment areas
- Separate lounge and study featuring a wood burning slow combustion fireplace
- · Rumpus room featuring direct access to the outdoors
- Master bedroom featuring tranquil rural views & a blank canvas with the potential to create an ensuite to suit you
- · Additional 3 light filled bedrooms, two featuring built in robes
- · Original family bathroom upstairs + additional full bathroom downstairs
- Ceiling fans throughout
- · New carpet throughout upstairs
- · Laundry featuring external access
- · Large store room or perhaps convert to a wine cellar