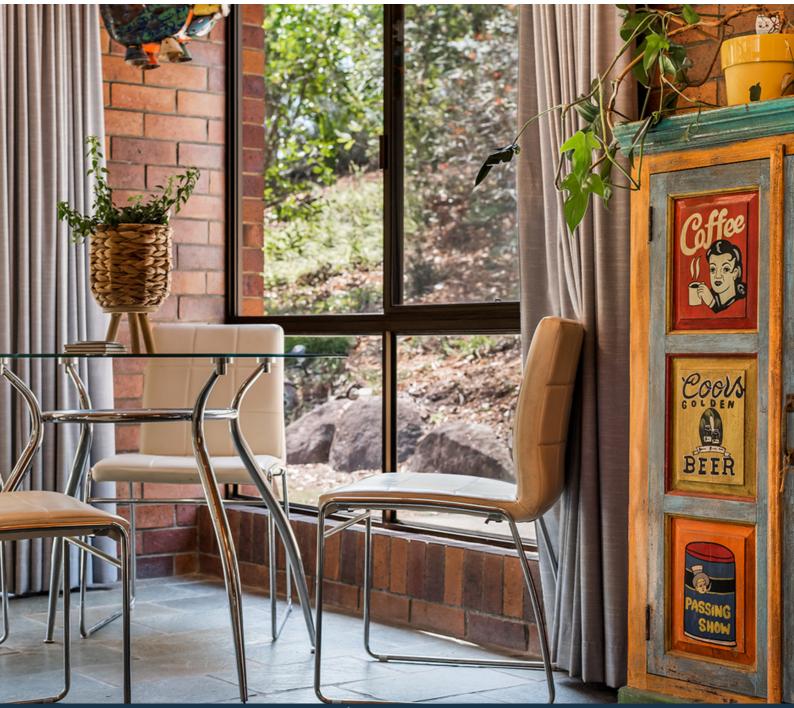

### THE HOME

- · High set brick & timber home built by esteemed local builder Gilly Seccato in 1982
- Soaring cathedral ceilings & the rich warmth of cypress hardwood panelling, artfully complemented by slate and stone
  accents
- · Renovated kitchen featuring stone bench tops, ample storage & quality appliances
- · Open plan dining and lounge space leading to multiple covered outdoor entertainment areas
- Separate lounge and study featuring a wood burning slow combustion fireplace
- · Rumpus room featuring direct access to the outdoors
- Master bedroom featuring tranquil rural views & a blank canvas with the potential to create an ensuite to suit you
- · Additional 3 light filled bedrooms, two featuring built in robes
- · Original family bathroom upstairs + additional full bathroom downstairs
- Ceiling fans throughout
- · New carpet throughout upstairs
- · Laundry featuring external access
- · Large store room or perhaps convert to a wine cellar