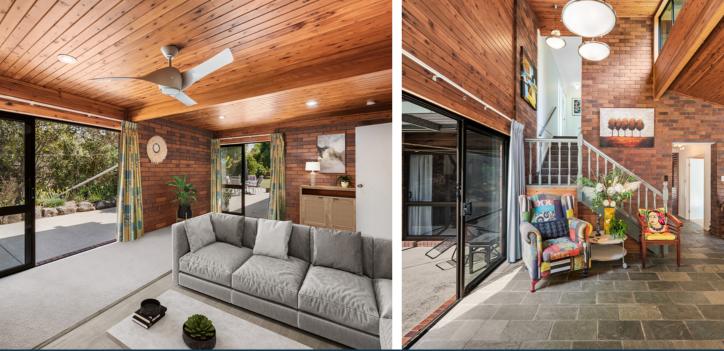

### THE HOME

- · High set brick & timber home built by esteemed local builder Gilly Seccato in 1982
- Soaring cathedral ceilings & the rich warmth of cypress hardwood panelling, artfully complemented by slate and stone
  accents
- · Renovated kitchen featuring stone bench tops, ample storage & quality appliances
- · Open plan dining and lounge space leading to multiple covered outdoor entertainment areas
- Separate lounge and study featuring a wood burning slow combustion fireplace
- · Rumpus room featuring direct access to the outdoors
- Master bedroom featuring tranquil rural views & a blank canvas with the potential to create an ensuite to suit you
- · Additional 3 light filled bedrooms, two featuring built in robes
- · Original family bathroom upstairs + additional full bathroom downstairs
- Ceiling fans throughout
- · New carpet throughout upstairs
- · Laundry featuring external access
- · Large store room or perhaps convert to a wine cellar