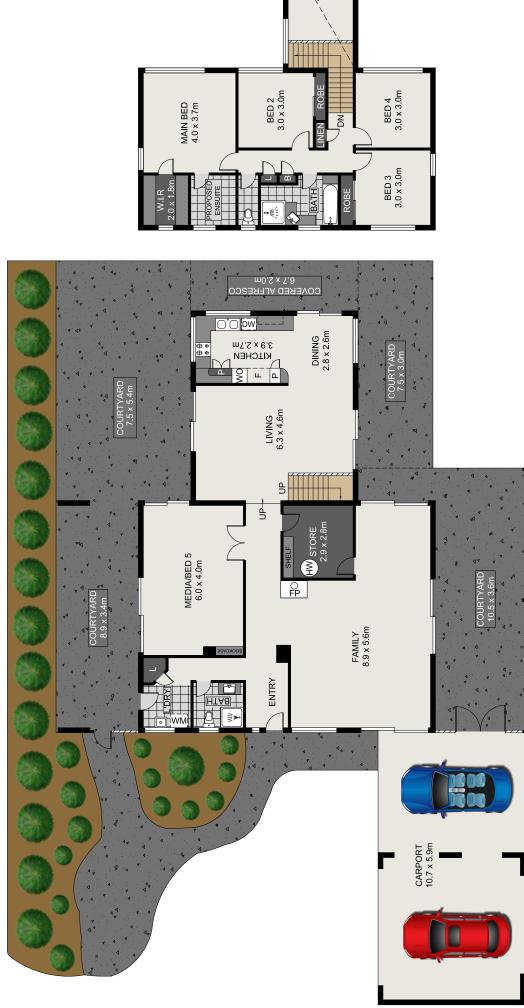

### THE HOME

- · High set brick & timber home built by esteemed local builder Gilly Seccato in 1982
- Soaring cathedral ceilings & the rich warmth of cypress hardwood panelling, artfully complemented by slate and stone
  accents
- · Renovated kitchen featuring stone bench tops, ample storage & quality appliances
- · Open plan dining and lounge space leading to multiple covered outdoor entertainment areas
- Separate lounge and study featuring a wood burning slow combustion fireplace
- · Rumpus room featuring direct access to the outdoors
- Master bedroom featuring tranquil rural views & a blank canvas with the potential to create an ensuite to suit you
- · Additional 3 light filled bedrooms, two featuring built in robes
- · Original family bathroom upstairs + additional full bathroom downstairs
- Ceiling fans throughout
- · New carpet throughout upstairs
- · Laundry featuring external access
- · Large store room or perhaps convert to a wine cellar

# 'In Real Estate, Always At Your Service' Chelsea Perry 0415 901 389 | chelsea@craigdoyle.com.au

**LOWER LEVEL** 

**UPPER LEVEL** 

223.50m<sup>2</sup> 162.33m<sup>2</sup> 60.76m<sup>2</sup> 446.59m<sup>2</sup>

EXT CARPORT TOTAL

1860 Mount Samson Road, Yugar

believe to be reliable. However, we cannot guarantee its accuracy and interested persons should rely on their own enquiries. Scale in metres, indicative only. Dimensions are approximate. All information contained herein is gathered from sources we