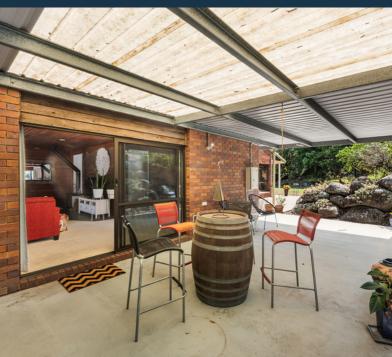

### THE HOME

- · High set brick & timber home built by esteemed local builder Gilly Seccato in 1982
- Soaring cathedral ceilings & the rich warmth of cypress hardwood panelling, artfully complemented by slate and stone
  accents
- · Renovated kitchen featuring stone bench tops, ample storage & quality appliances
- · Open plan dining and lounge space leading to multiple covered outdoor entertainment areas
- Separate lounge and study featuring a wood burning slow combustion fireplace
- · Rumpus room featuring direct access to the outdoors
- Master bedroom featuring tranquil rural views & a blank canvas with the potential to create an ensuite to suit you
- · Additional 3 light filled bedrooms, two featuring built in robes
- · Original family bathroom upstairs + additional full bathroom downstairs
- Ceiling fans throughout
- · New carpet throughout upstairs
- · Laundry featuring external access
- · Large store room or perhaps convert to a wine cellar