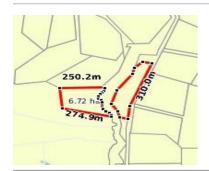

## 35 NIX LANE, BONNIE DOON, VIC 3720

**Indicative Selling Price** 

For the meaning of this price see consumer.vic.au/underquoting

Single Price: \$280,000