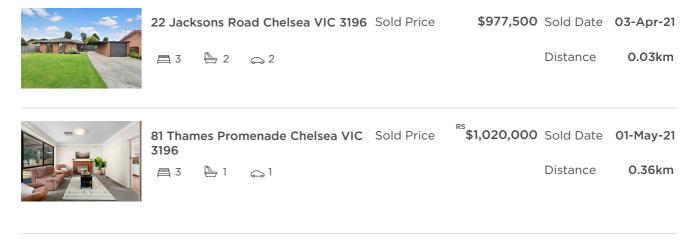

| Address of comparable property       | Price       | Date of sale |  |
|--------------------------------------|-------------|--------------|--|
| 22 Jacksons Road Chelsea VIC 3196    | \$977,500   | 03-Apr-21    |  |
| 81 Thames Promenade Chelsea VIC 3196 | \$1,020,000 | 01-May-21    |  |
| 56 Thames Promenade Chelsea VIC 3196 | \$1,015,000 | 18-Apr-21    |  |