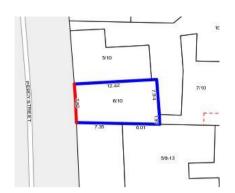

## Single residential property located in the Melbourne metropolitan area

|                                             |                      |                                       |       | AF (          | F of the Estate Agents Act 1980 |            |       |                                   |         |         |  |
|---------------------------------------------|----------------------|---------------------------------------|-------|---------------|---------------------------------|------------|-------|-----------------------------------|---------|---------|--|
| Property offer                              | ed for s             | sale                                  |       |               |                                 |            |       |                                   |         |         |  |
| Address<br>Including suburb and<br>postcode |                      | 6/10 Brunswick Road, Mitcham Vic 3132 |       |               |                                 |            |       |                                   |         |         |  |
| Indicative sell                             | ing pric             | е                                     |       |               |                                 |            |       |                                   |         |         |  |
| For the meaning                             | of this p            | orice see                             | cons  | umer.vic.gov. | au/und                          | erquoting  |       |                                   |         |         |  |
| Range between \$465,000                     |                      |                                       |       | &             | \$5                             | 10,000     |       |                                   |         |         |  |
| Median sale p                               | rice                 |                                       |       |               |                                 |            |       |                                   |         |         |  |
| Median price                                | dian price \$607,500 |                                       | Hou   | House         |                                 | Х          |       | Suburb                            | Mitcham | litcham |  |
| Period - From                               | 01/04/2              | 018                                   | to    | 30/06/2018    |                                 | Source     | RE    | IV                                |         |         |  |
| Comparable p                                | roperty              | sales                                 | (*Del | ete A or B b  | elow a                          | as applica | ble)  | )                                 |         |         |  |
| months                                      |                      | estate a                              |       |               |                                 |            |       | roperty for sale<br>to be most co |         |         |  |
| Address of comparable property              |                      |                                       |       |               |                                 |            | Price | Date                              | of sale |         |  |
| 1                                           |                      |                                       |       |               |                                 |            |       |                                   |         |         |  |
| 2                                           |                      |                                       |       |               |                                 |            |       |                                   |         |         |  |
| 3                                           |                      |                                       |       |               |                                 |            |       |                                   |         |         |  |
| OR                                          |                      |                                       |       |               |                                 |            |       |                                   |         |         |  |

Generated: 17/08/2018 15:34

Rooms:

Property Type: Flat

Land Size: 112.291 sqm approx

**Agent Comments** 

Indicative Selling Price \$465,000 - \$510,000 Median Unit Price June quarter 2018: \$607,500