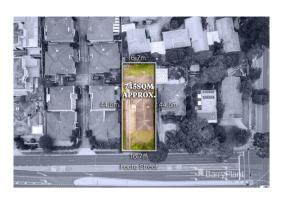

## Property offered for sale

| Address Including suburb and postcode | 222 Foote Street, Templestowe Vic 3106 |
|---------------------------------------|----------------------------------------|
|                                       |                                        |

| This Statement of Information was prepared on: | 25/03/2021 11:02 |
|------------------------------------------------|------------------|

Property Type: House Land Size: 745 sqm approx

**Agent Comments** 