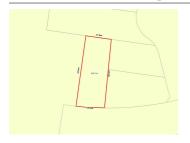

## 30 EAGLE STREET, WALLAN, VIC 3756

**Indicative Selling Price** 

For the meaning of this price see consumer.vic.au/underquoting

Price Range:

null

| Property offered for sale |
|---------------------------|
|---------------------------|

| Property offered for sale                                          |                                                           |               |        |             |        |  |  |  |
|--------------------------------------------------------------------|-----------------------------------------------------------|---------------|--------|-------------|--------|--|--|--|
| Including subu                                                     | address urb and ostcode 30 EAGLE STREET, WALLAN, VIC 3756 |               |        |             |        |  |  |  |
| Indicative selling price                                           |                                                           |               |        |             |        |  |  |  |
| For the meaning of this price see consumer.vic.gov.au/underquoting |                                                           |               |        |             |        |  |  |  |
| Price Range:                                                       |                                                           |               |        |             |        |  |  |  |
| Median sale price                                                  |                                                           |               |        |             |        |  |  |  |
| Median price                                                       | \$2,000,000                                               | Property type | Other  | Suburb      | WALLAN |  |  |  |
| Period                                                             | 01 April 2021 to 31 March 2022                            |               | Source | pricefinder |        |  |  |  |