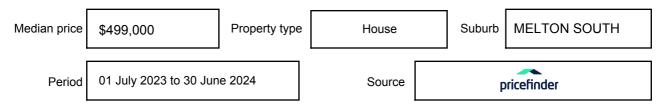

## **MELTON SOUTH, VIC, 3338**

Suburb Median Sale Price (House)

\$499,000

01 July 2023 to 30 June 2024

Provided by: pricefinder