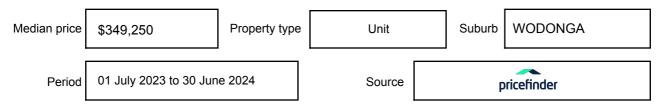

y be expressed as a single price, or as a price range with the difference between the upper and lower amounts not more than 10% of the lower amount.

This Statement of Information must be provided to a prospective buyer within two business days of a request and displayed at any open for inspection for the property for sale.

It is recommended that the address of the property being offered for sale be checked at

services.land.vic.gov.au/landchannel/content/addressSearch before being entered in this Statement of Information.

### Property offered for sale

Address Including suburb and postcode

5/2 MCKIBBIN COURT, WODONGA, VIC 3690

### Indicative selling price

For the meaning of this price see consumer.vic.gov.au/underquoting

Price Range:

\$375,000 to \$415,000

#### Median sale price



#### **Comparable property sales**

The estate agent or agent's representative reasonably believes that fewer than three comparable properties were sold within five kilometres of the property for sale in the last 18 months.