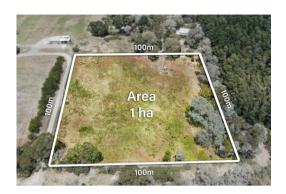

## Comparable Properties

Lot 1/152-156 Brysons Rd WONGA PARK 3115 Agent Comments (REI)

🛏 - 📛 - 🛱 -

Price: \$1,425,000 Method: Private Sale Date: 04/01/2023 Property Type: Land

Land Size: 13920 sqm approx

The estate agent or agent's representative reasonably believes that fewer than three comparable properties were sold within two kilometres of the property for sale in the last six months.