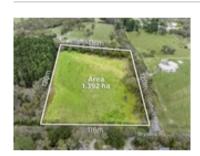

## Comparable Properties

Lot 1/152-156 Brysons Rd WONGA PARK 3115 Agent Comments (REI)

🛏 - 📛 - 🛱 -

Price: \$1,425,000 Method: Private Sale Date: 04/01/2023 Property Type: Land

Land Size: 13920 sqm approx

The estate agent or agent's representative reasonably believes that fewer than three comparable properties were sold within two kilometres of the property for sale in the last six months.