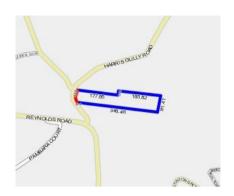

## Single residential property located in the Melbourne metropolitan area

|                                                                                                                                                                                                                               | Section 47Al |           |      |              |        |        |          |      | F of the Estate Agents Act 1980 |    |              |  |
|-------------------------------------------------------------------------------------------------------------------------------------------------------------------------------------------------------------------------------|--------------|-----------|------|--------------|--------|--------|----------|------|---------------------------------|----|--------------|--|
| Property offer                                                                                                                                                                                                                | ed for s     | sale      |      |              |        |        |          |      |                                 |    |              |  |
| Address 236-240 Including suburb and postcode                                                                                                                                                                                 |              |           | Tind | als Road, Wa | arrand | dyte \ | /ic 3113 |      |                                 |    |              |  |
| ndicative selling price                                                                                                                                                                                                       |              |           |      |              |        |        |          |      |                                 |    |              |  |
| For the meaning                                                                                                                                                                                                               | of this p    | orice see | cons | umer.vic.gov | .au/u  | ınderd | quoting  |      |                                 |    |              |  |
| Range between \$4,700,000                                                                                                                                                                                                     |              |           |      | \$5,170,000  |        |        |          |      |                                 |    |              |  |
| Median sale price                                                                                                                                                                                                             |              |           |      |              |        |        |          |      |                                 |    |              |  |
| Median price                                                                                                                                                                                                                  | \$1,243,     | 000       | Hous | se X         | Ur     | nit    |          |      | Suburb                          | Wa | arrandyte    |  |
| Period - From                                                                                                                                                                                                                 | 01/07/2      | 017       | to   | 30/06/2018   |        |        | Source   | REIV | ,                               |    |              |  |
| Comparable property sales (*Delete A or B below as applicable)                                                                                                                                                                |              |           |      |              |        |        |          |      |                                 |    |              |  |
| A* These are the three properties sold within two kilometres of the property for sale in the last six-<br>months that the estate agent or agent's representative considers to be most comparable to the<br>property for sale. |              |           |      |              |        |        |          |      |                                 |    |              |  |
| Address of comparable property                                                                                                                                                                                                |              |           |      |              |        |        |          |      | Price                           |    | Date of sale |  |
| 4                                                                                                                                                                                                                             |              |           |      |              |        |        |          |      |                                 |    |              |  |