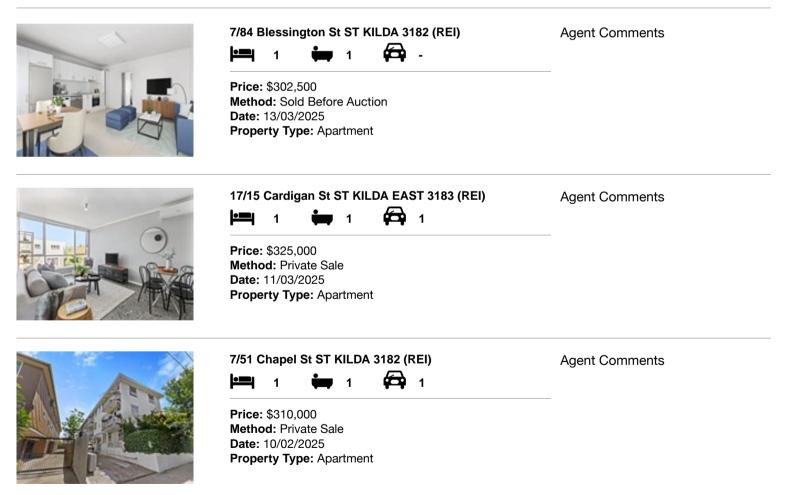

#### Comparable property sales (\*Delete A or B below as applicable)

A\* These are the three properties sold within two kilometres of the property for sale in the last six months that the estate agent or agent's representative considers to be most comparable to the property for sale.

| Ad | dress of comparable property         | Price     | Date of sale |
|----|--------------------------------------|-----------|--------------|
| 1  | 7/84 Blessington St ST KILDA 3182    | \$302,500 | 13/03/2025   |
| 2  | 17/15 Cardigan St ST KILDA EAST 3183 | \$325,000 | 11/03/2025   |
| 3  | 7/51 Chapel St ST KILDA 3182         | \$310,000 | 10/02/2025   |