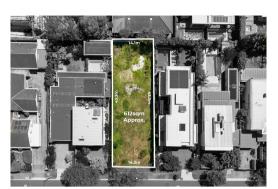

#### Section 47AF of the Estate Agents Act 1980

| Proper                                                                                                                                                                                                                | ty offered for                                                                                                                                                                              | sale                                     |                   |             |         |        |              |              |
|-----------------------------------------------------------------------------------------------------------------------------------------------------------------------------------------------------------------------|---------------------------------------------------------------------------------------------------------------------------------------------------------------------------------------------|------------------------------------------|-------------------|-------------|---------|--------|--------------|--------------|
| Address<br>Including suburb and<br>postcode                                                                                                                                                                           |                                                                                                                                                                                             | 41 Regent Street, Brighton East Vic 3187 |                   |             |         |        |              |              |
| Indicative selling price                                                                                                                                                                                              |                                                                                                                                                                                             |                                          |                   |             |         |        |              |              |
| For the meaning of this price see consumer.vic.gov.au/underquoting                                                                                                                                                    |                                                                                                                                                                                             |                                          |                   |             |         |        |              |              |
| Range between \$2,700,000                                                                                                                                                                                             |                                                                                                                                                                                             |                                          | & \$2,800,000     |             |         |        |              |              |
| Median sale price                                                                                                                                                                                                     |                                                                                                                                                                                             |                                          |                   |             |         |        |              |              |
| Medi                                                                                                                                                                                                                  | an price \$2,188                                                                                                                                                                            | ,000 F                                   | Property Type Ho  | ouse        |         | Suburb | Brighton Eas | st           |
| Period                                                                                                                                                                                                                | d - From 01/10/2                                                                                                                                                                            | 2023 to                                  | 30/09/2024        | Sc          | ource   | REIV   |              |              |
| Comparable property sales (*Delete A or B below as applicable)                                                                                                                                                        |                                                                                                                                                                                             |                                          |                   |             |         |        |              |              |
| A* These are the three properties sold within two kilometres of the property for sale in the last sixmonths that the estate agent or agent's representative considers to be most comparable to the property for sale. |                                                                                                                                                                                             |                                          |                   |             |         |        |              |              |
| Address of comparable property                                                                                                                                                                                        |                                                                                                                                                                                             |                                          |                   |             |         | Pr     | ice          | Date of sale |
| 1                                                                                                                                                                                                                     |                                                                                                                                                                                             |                                          |                   |             |         |        |              |              |
| 2                                                                                                                                                                                                                     |                                                                                                                                                                                             |                                          |                   |             |         |        |              |              |
| 3                                                                                                                                                                                                                     |                                                                                                                                                                                             |                                          |                   |             |         |        |              |              |
| OR                                                                                                                                                                                                                    |                                                                                                                                                                                             |                                          |                   |             |         |        |              |              |
| В*                                                                                                                                                                                                                    | The estate agent or agent's representative reasonably believes that fewer than three comparable properties were sold within two kilometres of the property for sale in the last six months. |                                          |                   |             |         |        |              |              |
|                                                                                                                                                                                                                       |                                                                                                                                                                                             | This State                               | ment of Informati | on was pror | nared o | n      | 20/10/20     | 10.04        |