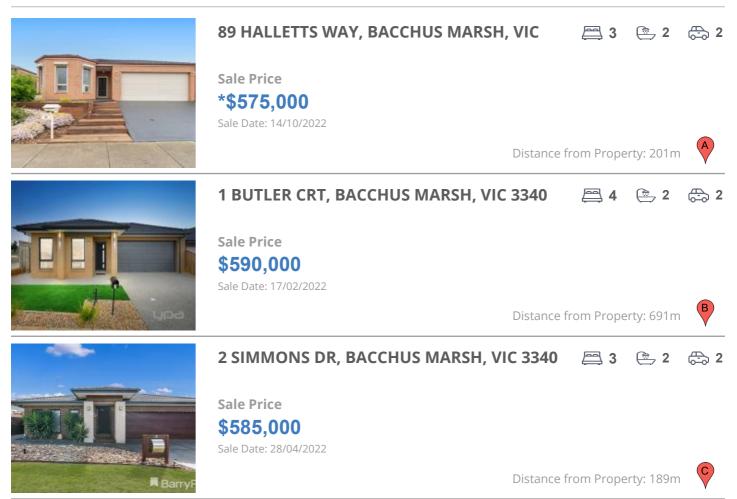

# **COMPARABLE PROPERTIES**

These are the three properties sold within five kilometres of the property for sale in the last 18 months that the estate agent or agent's representative considers to be most comparable to the property for sale.

#### **Comparable property sales**

These are the three properties sold within five kilometres of the property for sale in the last 18 months that the estate agent or agent's representative considers to be most comparable to the property for sale.

| Address of comparable property           | Price      | Date of sale |
|------------------------------------------|------------|--------------|
| 89 HALLETTS WAY, BACCHUS MARSH, VIC 3340 | *\$575,000 | 14/10/2022   |
| 1 BUTLER CRT, BACCHUS MARSH, VIC 3340    | \$590,000  | 17/02/2022   |
| 2 SIMMONS DR, BACCHUS MARSH, VIC 3340    | \$585,000  | 28/04/2022   |