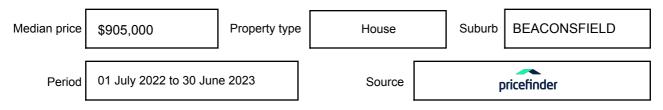

pressed as a single price, or as a price range with the difference between the upper and lower amounts not more than 10% of the lower amount.

This Statement of Information must be provided to a prospective buyer within two business days of a request and displayed at any open for inspection for the property for sale.

It is recommended that the address of the property being offered for sale be checked at

services.land.vic.gov.au/landchannel/content/addressSearch before being entered in this Statement of Information.

## Property offered for sale

Address Including suburb and postcode

11 WOODS POINT DRIVE, BEACONSFIELD, VIC 3807

### Indicative selling price

For the meaning of this price see consumer.vic.gov.au/underquoting

Price Range:

\$950,000 to \$1,030,000

### Median sale price



#### **Comparable property sales**

The estate agent or agent's representative reasonably believes that fewer than three comparable properties were sold within two kilometres of the property for sale in the last six months.

This Statement of Information was prepared on: