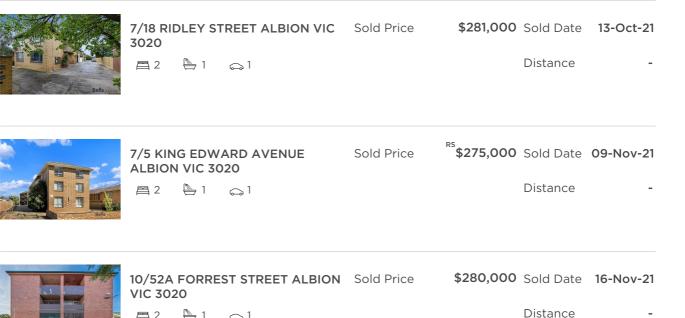

#### Comparable property sales (\*Delete A or B below as applicable)

**A\*** These are the three properties sold within two kilometres of the property for sale in the last 6 months that the estate agent or agent's representative considers to be most comparable to the property for sale.

| Address of comparable property         | Price     | Date of sale |
|----------------------------------------|-----------|--------------|
| 7/18 RIDLEY STREET ALBION VIC 3020     | \$281,000 | 13-Oct-21    |
| 7/5 KING EDWARD AVENUE ALBION VIC 3020 | \$275,000 | 09-Nov-21    |
| 10/52A FORREST STREET ALBION VIC 3020  | \$280,000 | 16-Nov-21    |