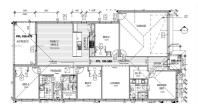

# Property offered for sale

Address Including suburb and postcode

32 MALLEEFOWL BOULEVARD, BEVERIDGE, VIC 3753