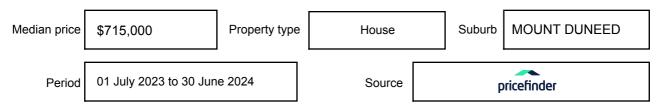

ent areas that comprise the Melbourne metropolitan area is published on the Consumer Affairs Victoria website at consumer.vic.gov.au/underquoting. The indicative selling price in this Statement of Information may be expressed as a single price, or as a price range with the difference between the upper and lower amounts not more than 10% of the lower amount. This Statement of Information must be provided to a prospective buyer within two business days of a request and displayed at any open for inspection for the property for sale.

### Property offered for sale

Address Including suburb and

15 VASSE CIRCUIT, MOUNT DUNEED, VIC 3217

### Indicative selling price

For the meaning of this price see consumer.vic.gov.au/underquoting

Price Range:

\$590,000 to \$640,000

#### Median sale price



#### **Comparable property sales**

These are the three properties sold within five kilometres of the property for sale in the last 18 months that the estate agent or agent's representative considers to be most comparable to the property for sale.

| Address of comparable property          | Price     | Date of sale |
|-----------------------------------------|-----------|--------------|
| 21 MONAVALE DR, MOUNT DUNEED, VIC 3217  | \$600,000 | 13/03/2024   |
| 4 UNICO CCT, MOUNT DUNEED, VIC 3217     | \$627,500 | 12/06/2024   |
| 79 PEARLROCK DR, MOUNT DUNEED, VIC 3217 | \$685,000 | 14/03/2024   |

This Statement of Information was prepared

09/09/2024