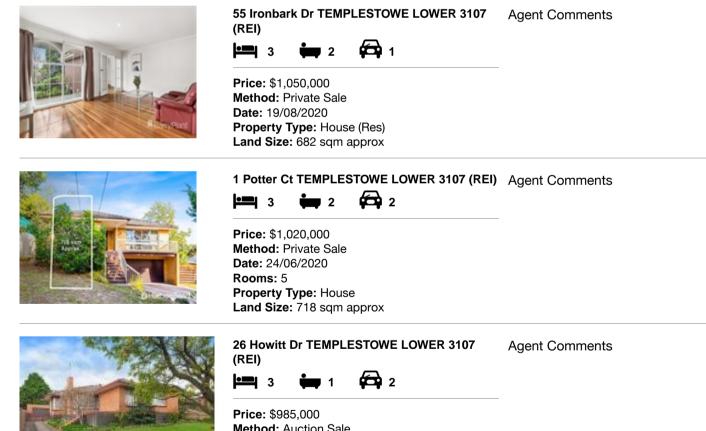

| Ad | dress of comparable property          | Price       | Date of sale |
|----|---------------------------------------|-------------|--------------|
| 1  | 55 Ironbark Dr TEMPLESTOWE LOWER 3107 | \$1,050,000 | 19/08/2020   |
| 2  | 1 Potter Ct TEMPLESTOWE LOWER 3107    | \$1,020,000 | 24/06/2020   |
| 3  | 26 Howitt Dr TEMPLESTOWE LOWER 3107   | \$985,000   | 27/06/2020   |