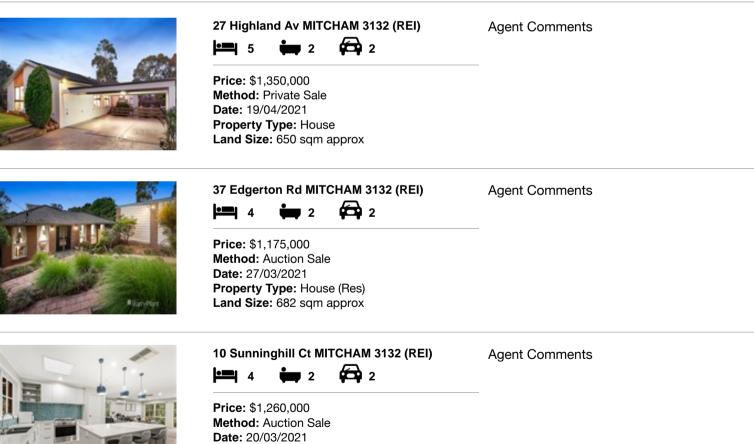

#### Comparable property sales (\*Delete A or B below as applicable)

A\* These are the three properties sold within two kilometres of the property for sale in the last six months that the estate agent or agent's representative considers to be most comparable to the property for sale.

| Address of comparable property |                                | Price       | Date of sale |
|--------------------------------|--------------------------------|-------------|--------------|
| 1                              | 27 Highland Av MITCHAM 3132    | \$1,350,000 | 19/04/2021   |
| 2                              | 37 Edgerton Rd MITCHAM 3132    | \$1,175,000 | 27/03/2021   |
| 3                              | 10 Sunninghill Ct MITCHAM 3132 | \$1,260,000 | 20/03/2021   |

# **Comparable Properties**

Rooms: 6 Property Type: House (Res) Land Size: 708 sqm approx

Account - Jellis Craig | P: 03 9908 5700

The information contained herein is to be used as a guide only. Although every care has been taken in the preparation of the information, we stress that particulars herein are for information only and do not constitute representations by the Owners or Agent. Sales data is provided as a guide to market activity, and we do not necessarily claim to have acted as the selling agent in these transactions.