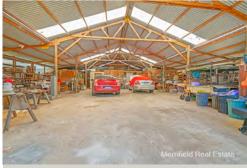

## **COUNTRY LIFE WITHOUT COMPROMISE**

- Idyllic 13.7 ha (approx. 34.25 acres) bushland block & hay paddock
- Comfy cottage, open lounge/dining, kitchen (not approved)
- 13m x 17m shed, chook runs, machinery sheds (tractor shed not approved)
- Entirely off-grid, ample power and water; native flora and fauna
- 15 minutes from Mt Barker, Albany 30 Mins, popular tourist route

### **Specification**

| Asking Price  | Offers Above \$580,000                 | Land Size                    | 13.71 ha                    |
|---------------|----------------------------------------|------------------------------|-----------------------------|
| Bedrooms      | 2                                      | Frontage                     | 345.5 m                     |
| Bathrooms     | 1                                      | Restrictive Covenants        | See Certificate of Title    |
| Toilets       | 1                                      | Zoning                       | Agriculture Priority 2      |
| Parking       | 4                                      | School Zone                  | Mt Barker Community College |
| Sheds         | 18m x 15m shed & $14m \times 11m$ shed | Sewer                        | Septic System               |
| HWS           | Solar                                  | Water                        | Tanks                       |
| Solar         | Yes                                    | Internet Connection          | Available                   |
| Council Rates | Approx. \$1,300                        | <b>Building Construction</b> | Colorbond Cladding          |
| Water Rates   | N/A                                    | Insulation                   | Yes                         |