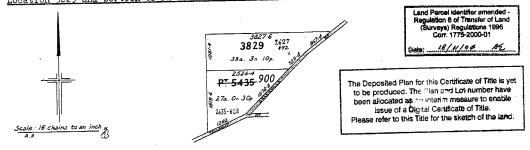

### LAND DESCRIPTION:

LOT 3829 ON DEPOSITED PLAN 81163

SKETCH OF LAND: 1214-443 (3829/DP81163)

PREVIOUS TITLE: 1214-443

PROPERTY STREET ADDRESS: 42 GREENHILLS RD, NARRIKUP.

LOCAL GOVERNMENT AUTHORITY: SHIRE OF PLANTAGENET

Transfer 8567/1958 (53997) Volume 1119 Folio 519

WESTERN AUSTRALIA.

Vol. 1214

REGISTER BOOK. Fol.

443

under "The Transfer of Eand Act, 1893" (56 Vic., 14. Sch. 5).

Claude Hotchin of 41 Alma Road, Mount Lawley, Company Director, is now the proprietor of an estate in fee simple subject to the easements and encumbrances notified hereunder in the natural surface and therefrom to a depth of two hundred feet of all those pieces of land delineated and coloured green on the map hereon containing together sixty-one acres or thereabouts, being Plantagenet and portion of Plantagenet Location 5435. and being Lot 900 on DP 302030