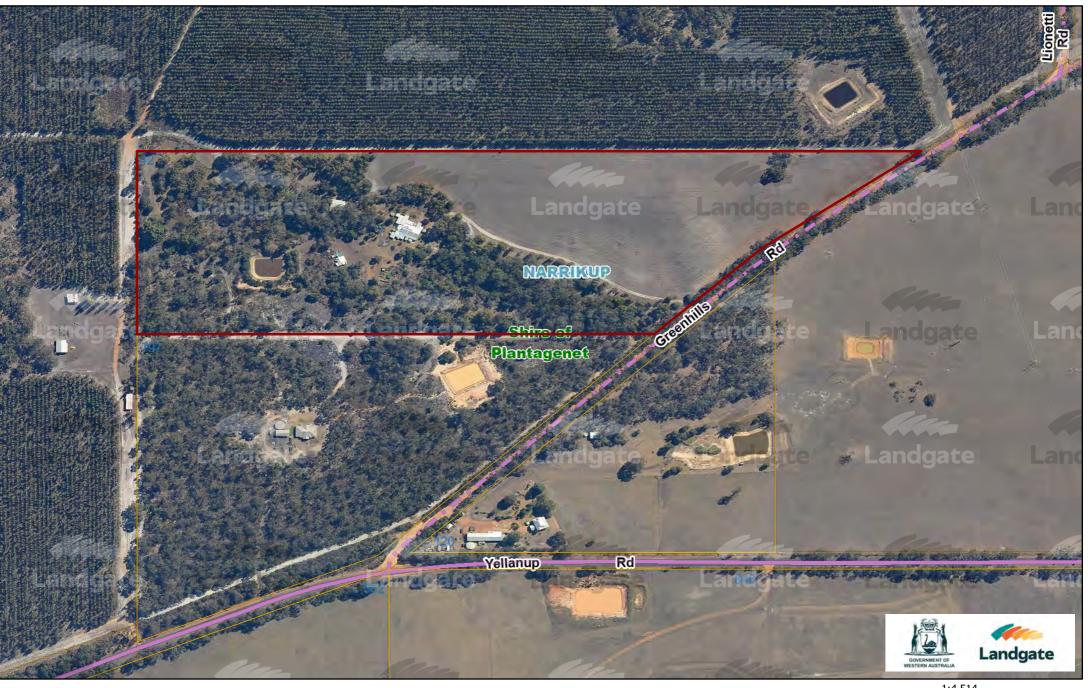

SKETCH OF LAND: 1214-443 (3829/DP81163)

PREVIOUS TITLE: 1214-443

PROPERTY STREET ADDRESS: 42 GREENHILLS RD, NARRIKUP.

LOCAL GOVERNMENT AUTHORITY: SHIRE OF PLANTAGENET

Transfer 8567/1958 (53997) Volume 1119 Folio 519