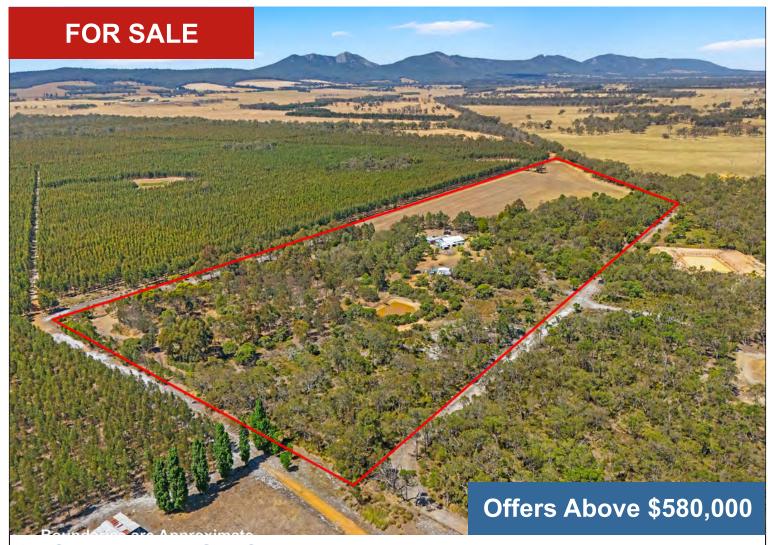

## **COUNTRY LIFE WITHOUT COMPROMISE**

- Idyllic 13.7 ha (approx. 34.25 acres) bushland block & hay paddock
- Comfy cottage, open lounge/dining, kitchen (not approved)
- 13m x 17m shed, chook runs, machinery sheds (tractor shed not approved)
- Entirely off-grid, ample power and water; native flora and fauna
- 15 minutes from Mt Barker, Albany 30 Mins, popular tourist route

### **Specification**

| Asking Price  | Offers Above \$580,000                 | Land Size                    | 13.71 ha                    |
|---------------|----------------------------------------|------------------------------|-----------------------------|
| Bedrooms      | 2                                      | Frontage                     | 345.5 m                     |
| Bathrooms     | 1                                      | Restrictive Covenants        | See Certificate of Title    |
| Toilets       | 1                                      | Zoning                       | Agriculture Priority 2      |
| Parking       | 4                                      | School Zone                  | Mt Barker Community College |
| Sheds         | 18m x 15m shed & $14m \times 11m$ shed | Sewer                        | Septic System               |
| HWS           | Solar                                  | Water                        | Tanks                       |
| Solar         | Yes                                    | Internet Connection          | Available                   |
| Council Rates | Approx. \$1,300                        | <b>Building Construction</b> | Colorbond Cladding          |
| Water Rates   | N/A                                    | Insulation                   | Yes                         |