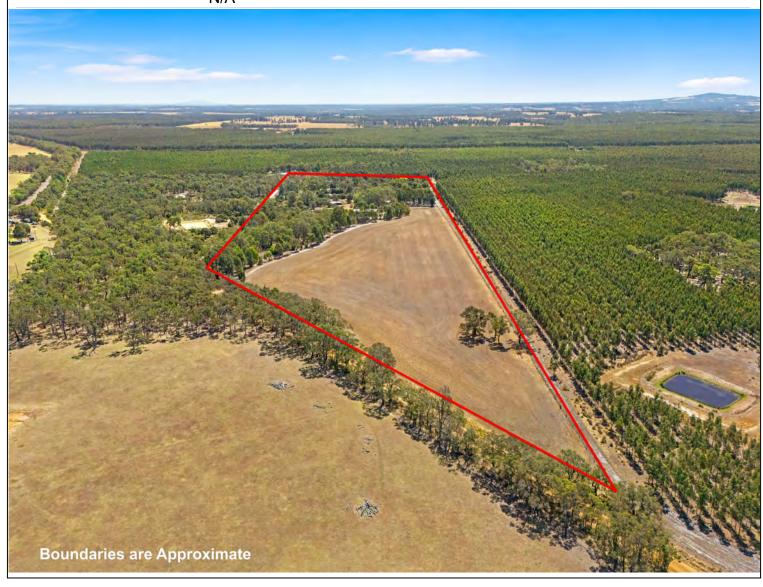

# **42 GREENHILLS ROAD, NARRIKUP**

## **COUNTRY LIFE WITHOUT COMPROMISE**

- Idyllic 13.7 ha (approx. 34.25 acres) bushland block & hay paddock
- Comfy cottage, open lounge/dining, kitchen (not approved)
- 13m x 17m shed, chook runs, machinery sheds (tractor shed not approved)
- Entirely off-grid, ample power and water; native flora and fauna
- 15 minutes from Mt Barker, Albany 30 Mins, popular tourist route