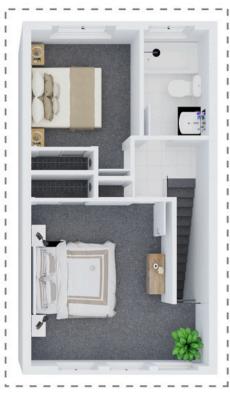

venience
- Private undercovered courtyard
- Quiet complex w/ visitor parking

#### FINER DETAILS

• Build Year: 1984

• Rates: \$1,018.76 p/quarter

• Water included

• Logan City Council

• Body Corporate: \$512 p/quarter

Currently vacant



### Lifestyle & Pocation

#### **INVESTOR'S NOTE:**

- Rental Appraisal: \$500 \$525 p/week
- Potential gross rental yield: 5% 5.3%
- Capital Growth (Rochedale South): Impressive 43.23% increase in the 12 months for Units
- Eight Mile Plains State School & Rochedale State High School catchment
- 3 min drive to St Peter's Catholic Primary School
- 5 min drive to Cavalry Lutheran College
- 650m to closest bus stop
- 5 mins to Springwood Mall
- 12 mins to Hyperdome Shopping Centre
- 5mins access to motorway
- 19kms from Brisbane CBD



### Floorplan









## Opportunity awais

A property of this location and value does not come by often.

DO NOT DELAY!

Submit your interest today:



ALEXANDRA SMITH m: 0499 299 445

e: alexandra@arrivehome.com.au



KAREN PALMER

m: 0439 595 319 e: karenp@arrivehome.com.au