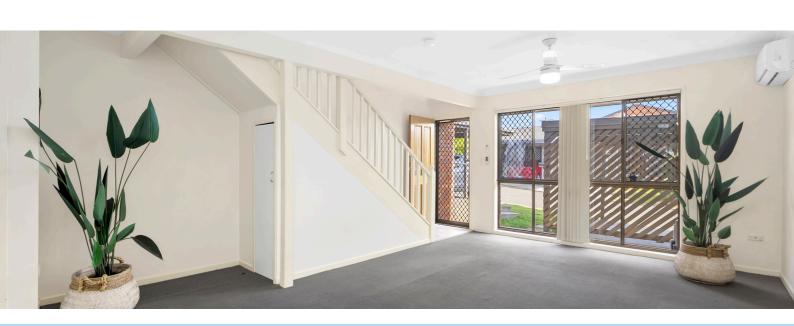

### PRICE GUIDE: Offers over \$500,000

- Spacious open plan living area with study nook space + air-conditioning
- Abundance of natural light
- Newly refurbished kitchen (less than 12 months old)
- Kitchen boasts new appliances + ample bench space + sleek finishes
- Master bedroom complete with built in robes + ceiling fans + study nook
- Bedroom 2 includes ceiling fan + built in robes
- Main bathroom w/ overhead show and large vanity for convenience
- Private undercovered courtyard
- Quiet complex w/ visitor parking