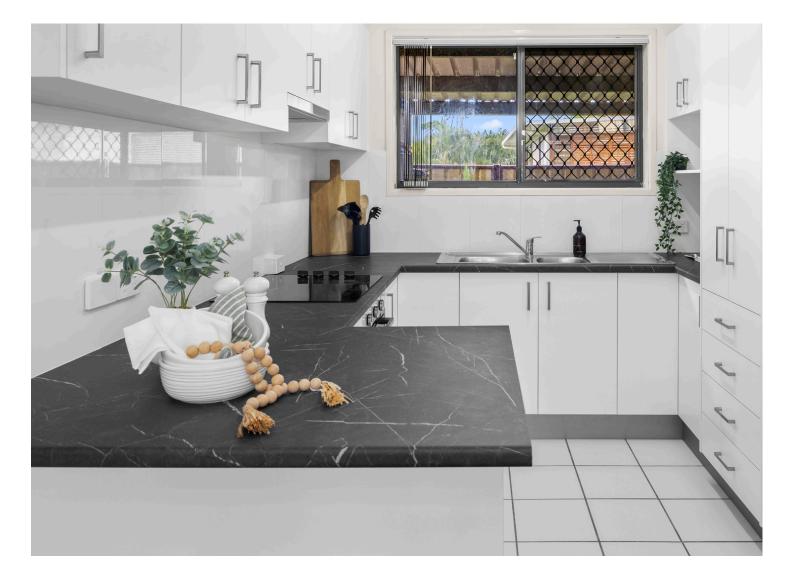

### PRICE GUIDE: Offers over \$500,000

- Spacious open plan living area with study nook space + air-conditioning
- Abundance of natural light
- Newly refurbished kitchen (less than 12 months old)
- Kitchen boasts new appliances + ample bench space + sleek finishes
- Master bedroom complete with built in robes + ceiling fans + study nook
- Bedroom 2 includes ceiling fan + built in robes
- Main bathroom w/ overhead show and large vanity for convenience
- Private undercovered courtyard
- Quiet complex w/ visitor parking