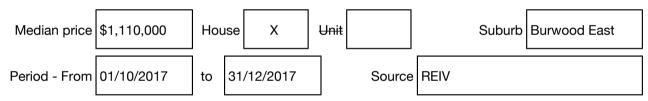

#### Median sale price

## propertydata

Rooms: 7 Property Type: House Land Size: 465.537 sqm approx Agent Comments Damian Coad 9877 1855 0477 407 708 team.coad@noeljones.com.au

Indicative Selling Price \$1,160,000 - \$1,270,000 Median House Price December quarter 2017: \$1,110,000