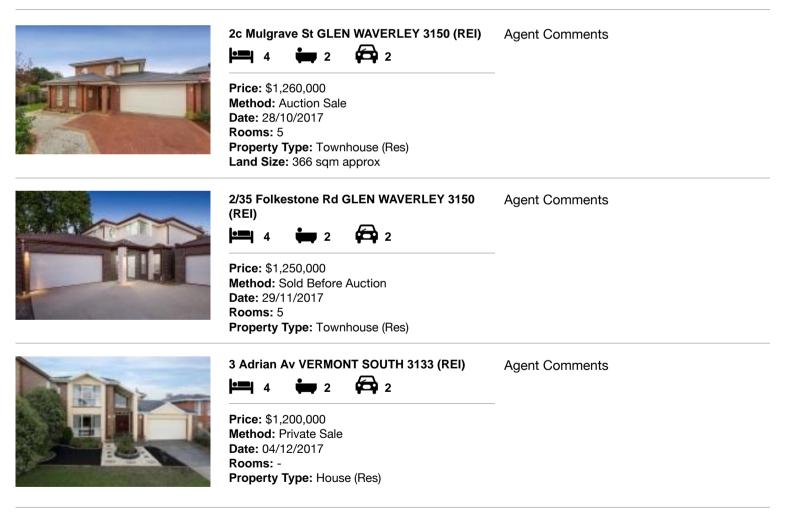

#### Comparable property sales (\*Delete A or B below as applicable)

A\* These are the three properties sold within two kilometres of the property for sale in the last six months that the estate agent or agent's representative considers to be most comparable to the property for sale.

| Address of comparable property |                                       | Price       | Date of sale |
|--------------------------------|---------------------------------------|-------------|--------------|
| 1                              | 2c Mulgrave St GLEN WAVERLEY 3150     | \$1,260,000 | 28/10/2017   |
| 2                              | 2/35 Folkestone Rd GLEN WAVERLEY 3150 | \$1,250,000 | 29/11/2017   |
| 3                              | 3 Adrian Av VERMONT SOUTH 3133        | \$1,200,000 | 04/12/2017   |