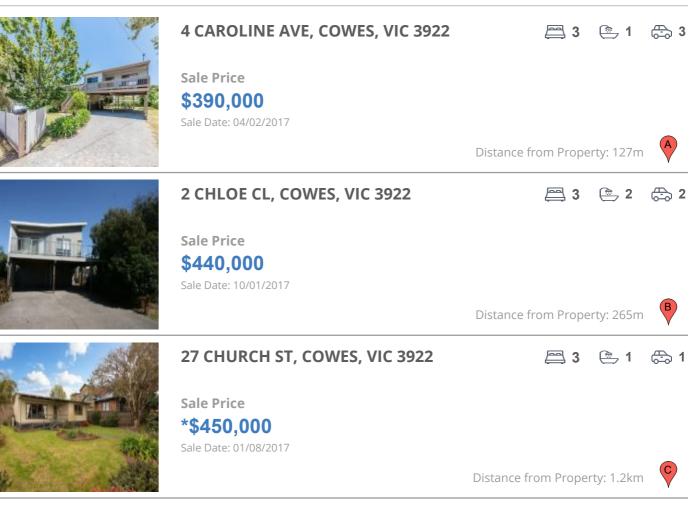

# **COMPARABLE PROPERTIES**

These are the three properties sold within five kilometres of the property for sale in the last 18 months that the estate agent or agent's representative considers to be most comparable to the property for sale.

### **Comparable property sales**

These are the three properties sold within five kilometres of the property for sale in the last 18 months that the estate agent or agent's representative considers to be most comparable to the property for sale.

| Address of comparable property   | Price      | Date of sale |
|----------------------------------|------------|--------------|
| 4 CAROLINE AVE, COWES, VIC 3922  | \$390,000  | 04/02/2017   |
| 2 CHLOE CL, COWES, VIC 3922      | \$440,000  | 10/01/2017   |
| 27 CHURCH ST, COWES, VIC 3922    | *\$450,000 | 01/08/2017   |
| 60 CHURCHILL DR, COWES, VIC 3922 | \$412,000  | 15/05/2017   |