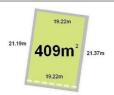

## 17 TRUMPER CRESCENT, LEOPOLD, VIC 🕮 - 🕒 -

**Indicative Selling Price** 

For the meaning of this price see consumer.vic.au/underquoting

**Price Range:** 

\$485,000 to \$515,000

Provided by: Kingston Wade, Barry Plant South Barwon

## Property offered for sale

Address Including suburb and postcode

17 TRUMPER CRESCENT, LEOPOLD, VIC 3224