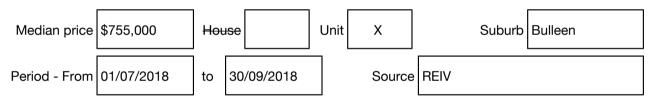

#### Median sale price

2a Lilian Street, Bulleen Vic 3105

Rooms: Property Type: Townhouse (Res) Land Size: 315 sqm approx Agent Comments Mark Di Giulio 9842 8888 0407 863 179 mdigiulio@barryplant.com.au

Indicative Selling Price \$1,100,000 - \$1,210,000 Median Unit Price September quarter 2018: \$755,000