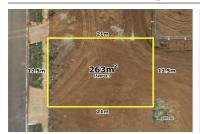

# 60 METROON DRIVE, WEIR VIEWS, VIC

**Indicative Selling Price** 

For the meaning of this price see consumer.vic.au/underquoting

**Price Range:** 

\$245,000 to \$265,000

Provided by: Paul Muscat, Sweeney Estate Agents Caroline Springs

#### Property offered for sale

| 0 МЕ   |
|--------|
| O IVIL |
|        |

60 METROON DRIVE, WEIR VIEWS, VIC 3338

#### Indicative selling price

For the meaning of this price see consumer.vic.gov.au/underguoting

Price Range: \$245,000 to \$265,000