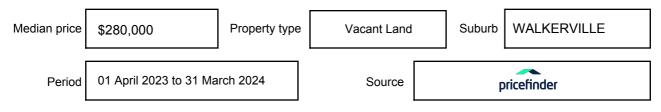

tion may be expressed as a single price, or as a price range with the difference between the upper and lower amounts not more than 10% of the lower amount.

This Statement of Information must be provided to a prospective buyer within two business days of a request and displayed at any open for inspection for the property for sale.

It is recommended that the address of the property being offered for sale be checked at

services.land.vic.gov.au/landchannel/content/addressSearch before being entered in this Statement of Information.

### Property offered for sale

Address Including suburb and postcode

70 GREVILLIA STREET, WALKERVILLE, VIC 3956

### Indicative selling price

For the meaning of this price see consumer.vic.gov.au/underquoting

Single Price:

\$275,000

#### Median sale price



#### **Comparable property sales**

These are the three properties sold within five kilometres of the property for sale in the last 18 months that the estate agent or agent's representative considers to be most comparable to the property for sale.

| Address of comparable property         | Price      | Date of sale |
|----------------------------------------|------------|--------------|
| 34 GREVILLIA ST, WALKERVILLE, VIC 3956 | \$295,000  | 09/07/2023   |
| 10 SEAVIEW DR, WALKERVILLE, VIC 3956   | \$280,000  | 11/12/2023   |
| 10 SEAVIEW DR, WALKERVILLE, VIC 3956   | *\$280,000 | 12/12/2023   |

This Statement of Information was prepared on: 14

14/05/2024